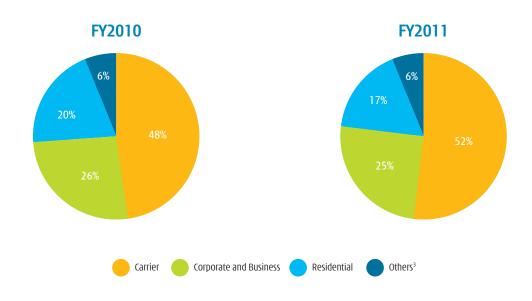

## Fixed-line Revenue Mix by Segments

<sup>&</sup>lt;sup>2</sup> Mobile service revenue excludes revenues generated from hardware sales.

<sup>&</sup>lt;sup>3</sup> Others include revenue from interconnection charges and data centres.