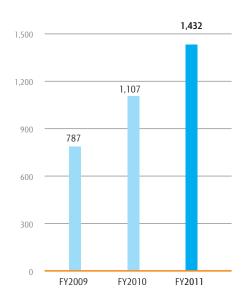

# Financial Highlights

(in HK\$ millions)

#### **Consolidated Turnover**



## **Operating Profit**



# Profit Attributable to Shareholders of the Company



### Free Cashflow 1



Free cashflow being cashflow from operating activities less cashflow used in investing activities before payment of spectrum utilisation fee.

## Mobile Service Revenue<sup>2</sup> Mix by Segments



## Fixed-line Revenue Mix by Segments



<sup>&</sup>lt;sup>2</sup> Mobile service revenue excludes revenues generated from hardware sales.

<sup>&</sup>lt;sup>3</sup> Others include revenue from interconnection charges and data centres.