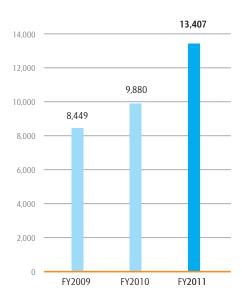

# Financial Highlights

(in HK\$ millions)

#### **Consolidated Turnover**



## **Operating Profit**



# Profit Attributable to Shareholders of the Company



### Free Cashflow 1



Free cashflow being cashflow from operating activities less cashflow used in investing activities before payment of spectrum utilisation fee.

## Mobile Service Revenue<sup>2</sup> Mix by Segments



## Fixed-line Revenue Mix by Segments



<sup>&</sup>lt;sup>2</sup> Mobile service revenue excludes revenues generated from hardware sales.

<sup>&</sup>lt;sup>3</sup> Others include revenue from interconnection charges and data centres.