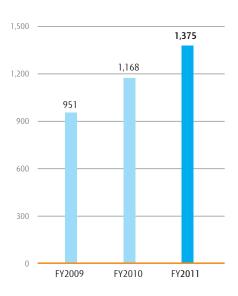

### Free Cashflow 1

Free cashflow being cashflow from operating activities less cashflow used in investing activities before payment of spectrum utilisation fee.