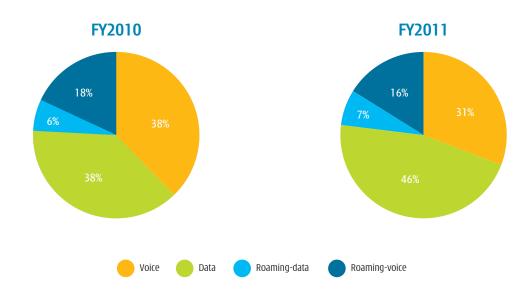

# Financial Highlights

(in HK\$ millions)

#### **Consolidated Turnover**



## **Operating Profit**



# Profit Attributable to Shareholders of the Company



### Free Cashflow 1



Free cashflow being cashflow from operating activities less cashflow used in investing activities before payment of spectrum utilisation fee.

## Mobile Service Revenue<sup>2</sup> Mix by Segments



## Fixed-line Revenue Mix by Segments



<sup>&</sup>lt;sup>2</sup> Mobile service revenue excludes revenues generated from hardware sales.

<sup>&</sup>lt;sup>3</sup> Others include revenue from interconnection charges and data centres.