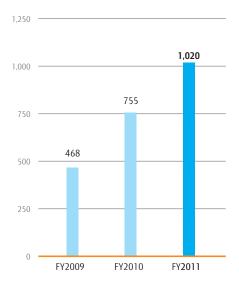

# Financial Highlights

(in HK\$ millions)

#### **Consolidated Turnover**



## **Operating Profit**



# Profit Attributable to Shareholders of the Company



### Free Cashflow 1



Free cashflow being cashflow from operating activities less cashflow used in investing activities before payment of spectrum utilisation fee.

## Mobile Service Revenue<sup>2</sup> Mix by Segments



## Fixed-line Revenue Mix by Segments



<sup>&</sup>lt;sup>2</sup> Mobile service revenue excludes revenues generated from hardware sales.

<sup>&</sup>lt;sup>3</sup> Others include revenue from interconnection charges and data centres.